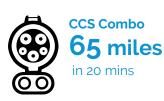

## DC FAST CHARGE

- Faster charging rates at commercial locations.
- 3 different connectors depending on vehicle:

67 miles in 30 mins

Tesla Supercharger
130 miles
in 20 mins